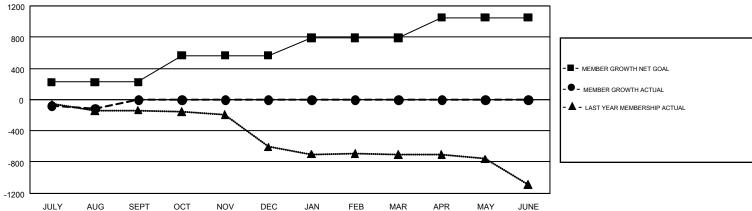

## GMT MONTHLY MEMBERSHIP PROGRESS REPORT

Results as of: 8/31/2019

GMT Constitutional Area 1, Group J

GMT: OPEN

REPORT DOES NOT INCLUDE CLUBS IN UNDISTRICTED AREAS.

| Clubs         |               |             |               | Members               |                           |                         |                                                    |  |
|---------------|---------------|-------------|---------------|-----------------------|---------------------------|-------------------------|----------------------------------------------------|--|
|               | RESULTS FO    | R 2019-2020 |               | RESULTS FOR 2019-2020 |                           |                         |                                                    |  |
| QUARTER       | NEW CLUB GOAL | NEW CLUBS   | DROPPED CLUBS | QUARTER               | MEMBER GROWTH NET<br>GOAL | MEMBER GROWTH<br>ACTUAL | DROPPED<br>MEMBERS ACTUAL<br>(including transfers) |  |
| JULY/AUG/SEPT | 4             | 0           | 2             | JULY/AUG/SEPT         | 223                       | 259                     | 337                                                |  |
| OCT/NOV/DEC   | 7             | 0           | 0             | OCT/NOV/DEC           | 343                       | 0                       | 0                                                  |  |
| JAN/FEB/MAR   | 5             | 0           | 0             | JAN/FEB/MAR           | 225                       | 0                       | 0                                                  |  |
| APR/MAY/JUNE  | 6             | 0           | 0             | APR/MAY/JUNE          | 260                       | 0                       | 0                                                  |  |