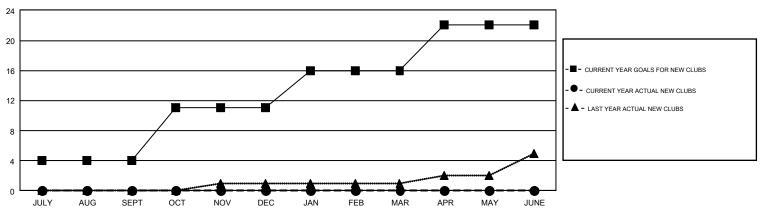

## GMT MONTHLY MEMBERSHIP PROGRESS REPORT

Results as of: 8/31/2019

GMT Constitutional Area 1, Group J

GMT: OPEN

REPORT DOES NOT INCLUDE CLUBS IN UNDISTRICTED AREAS.

| Clubs         |               |             |               | Members               |                           |                         |                                                    |  |
|---------------|---------------|-------------|---------------|-----------------------|---------------------------|-------------------------|----------------------------------------------------|--|
|               | RESULTS FO    | R 2019-2020 |               | RESULTS FOR 2019-2020 |                           |                         |                                                    |  |
| QUARTER       | NEW CLUB GOAL | NEW CLUBS   | DROPPED CLUBS | QUARTER               | MEMBER GROWTH NET<br>GOAL | MEMBER GROWTH<br>ACTUAL | DROPPED<br>MEMBERS ACTUAL<br>(including transfers) |  |
| JULY/AUG/SEPT | 4             | 0           | 2             | JULY/AUG/SEPT         | 223                       | 259                     | 337                                                |  |
| OCT/NOV/DEC   | 7             | 0           | 0             | OCT/NOV/DEC           | 343                       | 0                       | 0                                                  |  |
| JAN/FEB/MAR   | 5             | 0           | 0             | JAN/FEB/MAR           | 225                       | 0                       | 0                                                  |  |
| APR/MAY/JUNE  | 6             | 0           | 0             | APR/MAY/JUNE          | 260                       | 0                       | 0                                                  |  |